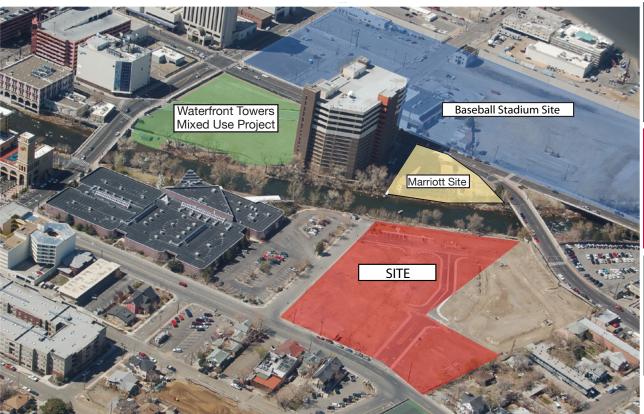

# ± 3.57 Acres Downtown Reno Development Opportunity

#### **Project Highlights:**

- Approximately 3.57 Acres available
- ± 2.77 Acre feet of water rights
- Truckee River Frontage
- In-place infrastructure
- Mixed Use Zoning

# ± 3.57 Acres Downtown Reno Development Opportunity

AAA Baseball Park

- -Work-Live-Play Environment Residential or mixed-use project in Downtown Reno
- -Nearby Hospital Expansion \$330 Million Expansion Project at Renown Health Care
- Located within one block of the Reno Aces
   AAA baseball park. The park will also
   include multiple uses such as; high-end
   retail and office.
- Directly across the Truckee River from the newly acquired 300 E.2nd Street tower and the under construction Marriott Hotel.