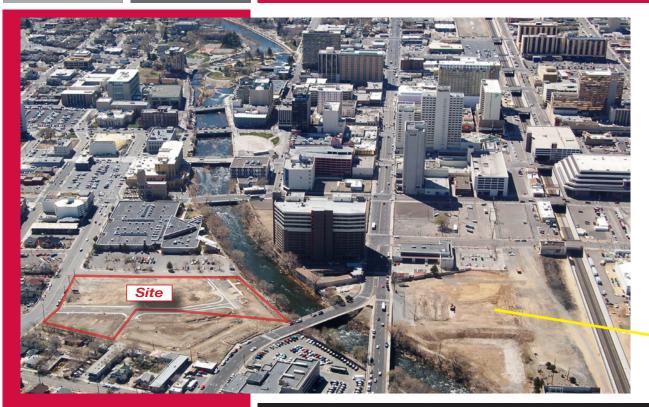

# ± 3.57 Acres Downtown Reno Development Opportunity

#### **Project Highlights:**

- Approximately 3.57 Acres available
- ± 2.77 Acre feet of water rights
- Truckee River Frontage
- In-place infrastructure
- Mixed Use Zoning