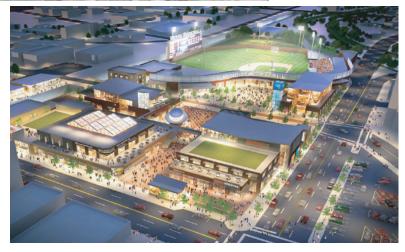

# ± 3.57 Acres Downtown Reno Development Opportunity

AAA Baseball Park

- -Work-Live-Play Environment Residential or mixed-use project in Downtown Reno
- -Nearby Hospital Expansion \$330 Million Expansion Project at Renown Health Care
- Located within one block of the Reno Aces
   AAA baseball park. The park will also
   include multiple uses such as; high-end
   retail and office.
- Directly across the Truckee River from the newly acquired 300 E.2nd Street tower and the under construction Marriott Hotel.